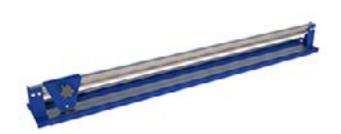

The Bench Mounted Cutter is designed to be attached to packing tables to make cutting packaging quick and easy.

It is ideal for neatly cutting bubble wrap, kraft paper, and wrapping paper.

The Bench Mounted Cutter comes in four sizes to suit packaging up to 1500mm in width.

The blade is replaceable, you can find spares on our store (RCUTBL)

Web Prices include FREE UK Mainland Delivery

**Colour** Steel

RAL 5010 (Blue)

**Assembly** Attach to bench (Requires 4-6 screws)

Weight 10-20kg