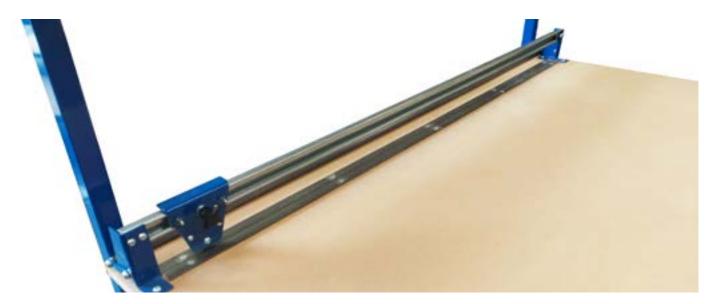

The Bench Mounted Cutter is designed to be attached to packing tables to make cutting packaging quick and easy.

It is ideal for neatly cutting bubble wrap, kraft paper, and wrapping paper.

The Bench Mounted Cutter comes in four sizes to suit packaging up to 1500mm in width.

We can supply packing tables with built in cutters, please take a look on our website or contact our sales team.

Web: www.spaceguard.co.uk