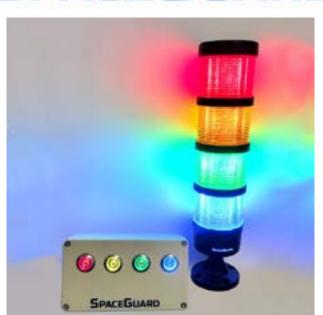

## **Andon Light Kit**

These Andon manual call light systems are ideal to indicate status to other areas of the production environment or as a simple 'call for help' system. This helps to cut wasted production or packing time down to a minimum.

Colour-coded push-button switches correspond with the same colour light showing operator requirements. When a button is pressed the corresponding light illuminates until it is manually turned off.

The Andon light kit is pre-wired for easy installation into existing workstations

## **Each Kit Contains**

- 4 Button Signal Box with mounting bracket
- 4 Light Signal tower (Red, Yellow. Green & Blue)
- Tower mounting bracket
- 24V Power supply
- 2.5m cable connecting the signal box to the signal tower