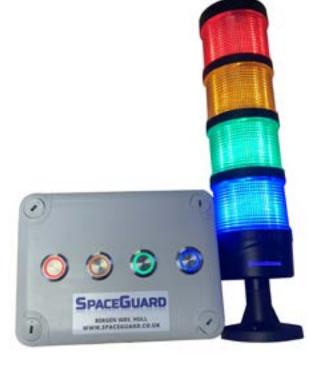

## **Andon Light Kit**

These Andon manual call light systems are ideal to indicate status to other areas of the production environment or as a simple 'call for help' system. This helps to cut wasted production or packing time down to a minimum.

Colour-coded push-button switches correspond with the same colour light showing operator requirements. When a button is pressed the corresponding light illuminates until it is manually turned off.

The Andon light kit is pre-wired for easy installation into existing workstations

## **Each Kit Contains**

- 4 Button Signal Box with mounting bracket
- 4 Light Signal tower (Red, Yellow. Green & Blue)
- Tower mounting bracket
- 24V Power supply
- 2.5m cable connecting the signal box to the signal tower