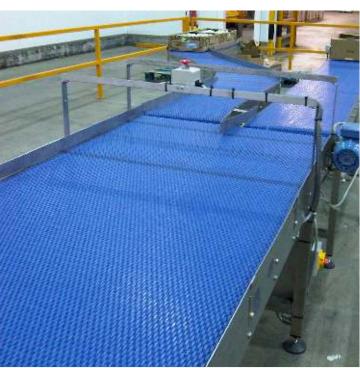

## Food Processing Conveyors

Spaceguard manufacture a range of conveyors which have been specifically designed for use within the food industry where hygiene is a top priority. They are suitable for use within any washdown environment where cleaning regularly takes place.

Our modular conveyors are manufactured using stainless steel frames and food grade approved belting. We offer both light and heavy duty variants depending on the application and can integrate aids such as sideguides & cutouts.

#### **Features & Specification**

- Fully welded light and heavy duty variants available depending on application.
- Grade 304 stainless steel frames & food approved belting used throughout.
- Fully bespoke dimensions available to ensure they can integrate with existing equipment.
- Height adjustable feet or swivel lockable castors for easy repositioning. (Stainless Steel)
- Suitable for 24/7 use with daily washdown.