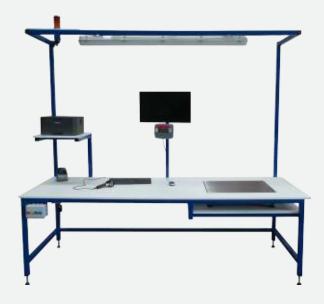

#### **Lean Packing Workstations**

Spaceguard Lean packing workstations are ergonomically designed to suit your specific process requirements. This can be with additional options including weigh scales, IT equipment along with data integration, automation equipment to reduce manual handling.

Spaceguard has a long history for working closely with the customer to ensure the equipment manufactured and supplied is Ergonomic for the operator, robust, reliable and brings real time savings to the business, whilst reducing manual handling.

## **Lean Packing Workstations**

Weighscales are often a key component within distribution and packing warehouses allowing accurate measurement of packages or components for shipping calculations. This information can also be fed back into your warehouse system by RS232 or USB connection.