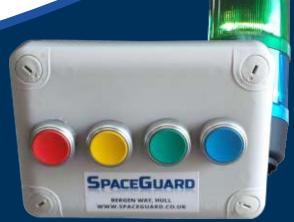

### Spacegaurd Manual Call system (Andon Systems)

The Implementation of manual call systems (Andon products) are used within production and packaging processes to eliminate time waste & down time within process. This creates real value, cost savings and increasing productivity along with improving overall flexibility.

Spaceguard manual call systems can be bench or pole mounted. they can also be easily added to an existing workbench.