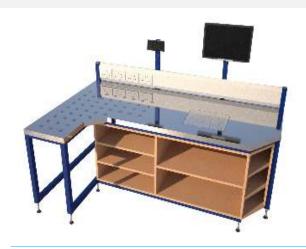

#### **Lean Packing Workstations**

Spaceguard Lean packing workstations are ergonomically designed to suit your specific process requirements. This can be with additional options including weigh scales, IT equipment along with data integration, automation equipment to reduce manual handling.

Spaceguard has a long history for working closely with the customer to ensure the equipment manufactured and supplied is Ergonomic for the operator, robust, reliable and brings real time savings to the business, whilst reducing manual handling.