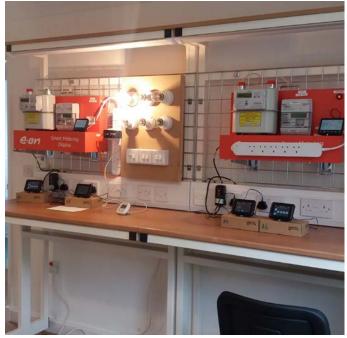

**Cantilever Testing Stations for Smart Meters** 

Bespoke Workbench for PCB Assembly

Spaceguard Ltd, Bergen Way, Hull, HU7 0YQ Phone: 01482 363445