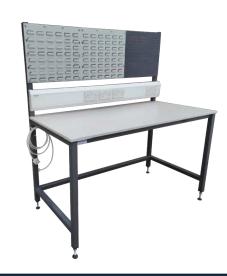

# **Electrical Workbenches**

Spaceguard manufactures electrical workbenches to suit any type of electronics work.

Each workbench is manufactured to meet your exact specifications. We use fully welded frames and all workbenches are delivered fully assembled and wired ready for work.