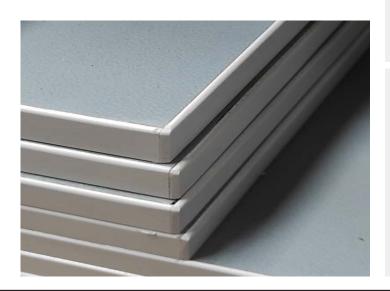

### **ESD Worktop Materials**

In addition to ESD matting and accessories, we provide two types of ESD worktop material.

These come in two colours - grey or blue.

If you have any questions about these materials please contact our helpful sales team.

#### **ESD Laminate Specification**

Manufactured from plastic laminate with a static dissipative top, the worktop is resistant to heat, solder, and most chemicals. It is also easy to clean, making this a durable and easy to maintain worktop option.

Thickness: 20mm

**Resistance**: 106 - 108 Ω

Colour: Grey

#### **ESD Rubber Specification**

Comprised of two layers, the top being dissipative, whilst the bottom layer is conductive. The worktop finish is textured which provides a comfortable non-slip work surface that also prevents glare.

Thickness: 20mm

Resistance:  $107 - 109 \Omega$ Colour: Grey / Blue

Spaceguard Ltd, Bergen Way, Hull, HU7 0YQ Phone: 01482 363445 Email: sales@spaceguard.co.uk