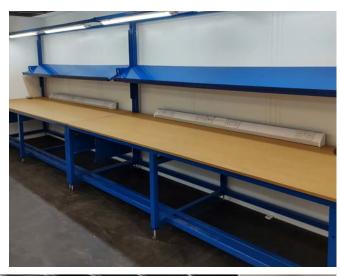

# **Electrical Workbenches**

Spaceguard manufactures electrical workbenches to suit any type of electronics work.

Each workbench is manufactured to meet your exact specifications. We use fully welded frames and all workbenches are delivered fully assembled and wired ready for work.

# **Electrical Workbenches**

As we manufacture to order you can choose from a wide range of options and accessories for your electrical workbench. We deliver each bench fully wired & assembled.

**Example render of Electrical Workbench with ESD Castors** 