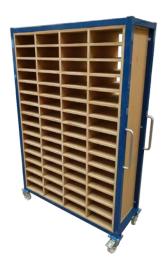

# **Bespoke Shelving & Racks**

We manufacture bespoke shelving and racking to complement your electrical workbenches and workstations, these are ideal for component storage or for use as equipment charging stations.

Bespoke workshop storage rack for small components

Shelving with sockets for use as a laptop charging station.

Battery charging station shelving unit with storage totes

Spaceguard Ltd, Bergen Way, Hull, HU7 0YQ Phone: 01482 363445 Email: sales@spaceguard.co.uk Web: www.spaceguard.co.uk