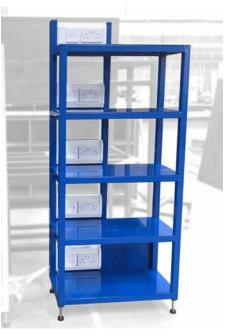

# **Bespoke Shelving & Racks**

We manufacture bespoke shelving and racking to complement your electrical workbenches and workstations, these are ideal for component storage or for use as equipment charging stations.

Bespoke workshop storage rack for small components

Shelving with sockets for use as a laptop charging station.

Battery charging station shelving unit with storage totes

Spaceguard Ltd, Bergen Way, Hull, HU7 0YQ Phone: 01482 363445 Email: sales@spaceguard.co.uk Web: www.spaceguard.co.uk