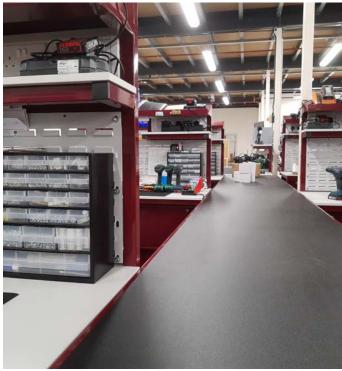

# **Electrical Workbenches**

Spaceguard manufactures electrical workbenches to suit any type of electronics work.

Each workbench is manufactured to meet your exact specifications. We use fully welded frames and all workbenches are delivered fully assembled and wired ready for work.

# Electrical Workbenches are used in a wide range of applications and environments including:

- Electronic Assembly
- Repair
- Refurbishment
- Recycling
- Electrical Testing
- PC Build & Repair
- Education
- Forensics
- Aerospace Manufacturing
- Clean Rooms
- Data Centres