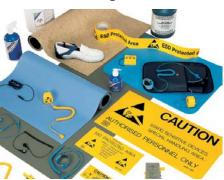

# **ESD Accessories**

We can supply a wide range of ESD accessories to improve the functionality of your electrical workbenches.

These can be supplied separately or built into your workbenches.

Below you can see a brief overview of what we regularly supply for our customers, however we can source additional items as required.

**ESD Matting** 

**Grounding Cords & Straps** 

**Bonding Points** 

**ESD Micro-Track** 

**ESD Floor Mats** 

**ESD Kits** 

**Floor Tiles** 

**ESD Storage Accessories** 