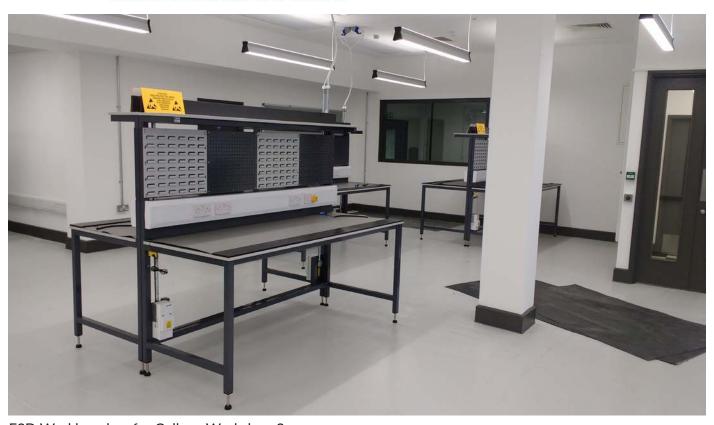

ed to meet your exact specifications. We use fully welded frames and all workbenches are delivered fully assembled and wired ready for work.

We can also provide trolleys and conveyors for electronics testing and assembly applications.

# Electrical Workbenches are used in a wide range of applications and environments including:

- Electronic Assembly
- Repair
- Refurbishment
- Recycling
- Electrical Testing
- PC Build & Repair
- Education
- Forensics
- Aerospace Manufacturing
- Clean Rooms
- Data Centres

# Please send us your electrical workbench requirements to receive free quotations

If you can provide a sketch or drawing to illustrate your requirements this will assist our sales team in better understanding your needs.

Please email your requirements to:

sales@spaceguard.co.uk







ESD Workbenches for College Workshop Space



Spaceguard Ltd, Bergen Way, Hull, HU7 0YQ Phone: 01482 363445

# **Electrical Workbenches**

As we manufacture to order you can choose from a wide range of options and accessories for your electrical workbench. We deliver each bench fully wired & assembled.



**Example render of Electrical Workbench with ESD Castors** 

We can manufacture electrical workbenches with the following accessories:

- Electrical Trunking
- Shelves
- Earth Studs
- RCD Units / Sockets
- Articulated Lights
- Magnifiers
- Lighting Rails
- Tool Rails
- Pull-Out Shelves
- Screens & Partitions
- Andon Signal Lights
- Lockable Drawers
- Monitor & Keyboard Mounts
- Power & Data Sockets
- Louvre Panels & Pegboards
- Lockable Cupboards
- Castors / ESD Castors

## **Worktop M