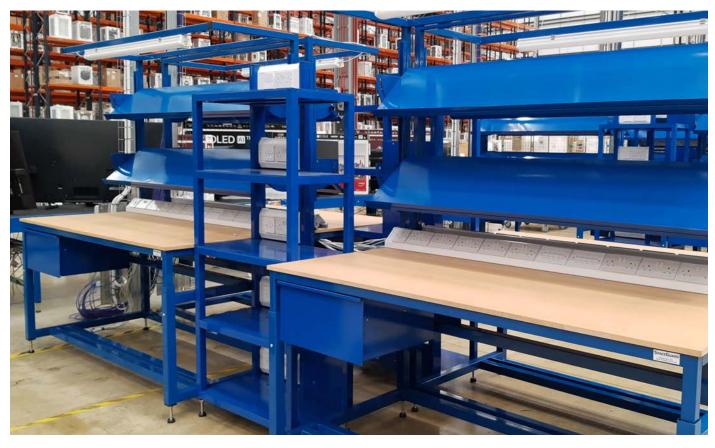

# **Bespoke Shelving & Racks**

We manufacture bespoke shelving and racking to complement your electrical workbenches and workstations, these are ideal for component storage or for use as equipment charging stations.

Bespoke workshop storage rack for small components

Shelving with sockets for use as a laptop charging station.

Battery charging station shelving unit with storage totes

Spaceguard Ltd, Bergen Way, Hull, HU7 0YQ Phone: 01482 363445 Email: sales@spaceguard.co.uk Web: www.spaceguard.co.uk