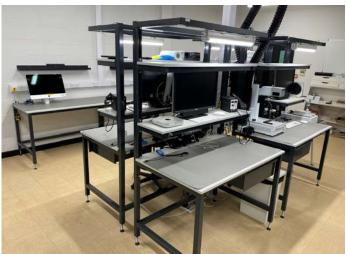

# Refurbishment, Assembly & Testing Workstations

High volume repair, refurbishment and testing workstations are built to maximise volumes and reduce processing time. We manufacture these fully bespoke to suit your products and processes.

**Cantilever Testing Stations for Smart Meters** 

Bespoke Workbench for PCB Assembly

Spaceguard Ltd, Bergen Way, Hull, HU7 0YQ Phone: 01482 363445