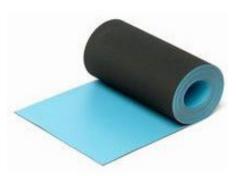

### **ESD Worktop Materials**

In addition to ESD matting and accessories, we provide two types of ESD worktop material.

These come in two colours - grey or blue.

If you have any questions about these materials please contact our helpful sales team.

#### **ESD Laminate Specification**

Manufactured from plastic laminate with a static dissipative top, the worktop is resistant to heat, solder, and most chemicals. It is also easy to clean, making this a durable and easy to maintain worktop option.

#### **ESD Rubber Specification**

Comprised of two layers, the top being dissipative, whilst the bottom layer is conductive. The worktop finish is textured which provides a comfortable non-slip work surface that also prevents glare.