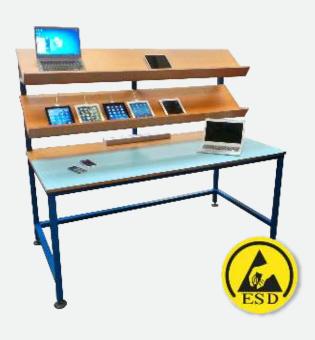

## Features

- Welded Electrical benches ready for immediate use.
- Bespoke bench solutions with custom dimensions to suit any installation
- Available in standard duty or heavy duty for more ardous tasks
- Height adustable benches to suit different workers via either feet or lockable castors

#### **Bench Accessories**

- Electrical sockets and data points
- Louvre panels & Tool racks
- Lighting Rails
- Integral IT Equipment mounting
- Storage

## **Worktop Finishes**

- MDF
- Anti-Static PVC
- Conductive Nylon
- Stainless Steel
- ESD Matting