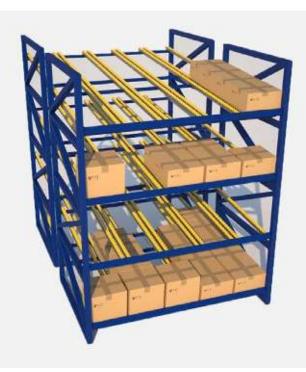

## **Carton Live Storage Racking**

Mini Roller carton storage is ideal for packing areas, allowing the picker to spend up to 85% of their time doing productive work.

Working on a first in first out basis the rack is loaded from one side and unloaded from the other, there is also the option to load and unload from the same side.

These racks cost a little more than conventional shelving however returns are made from reducing all picking and packing times.

#### Mini Roller Track

Versatile lengths of roller track which are most commonly used within live storage or flow rack systems which are perfect for a range of industries, suitable for moving small boxes/totes or containers.