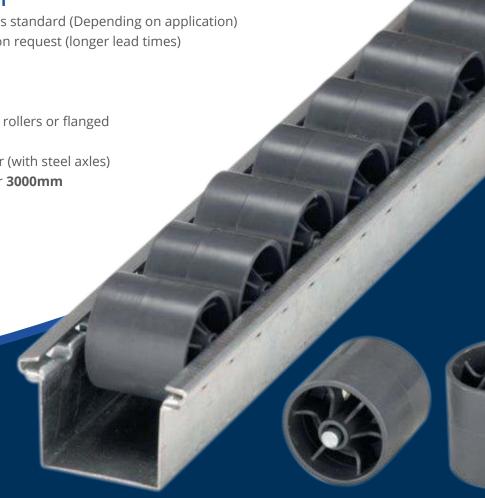

#### Mini Roller Track

Versatile lengths of roller track which are most commonly used within live storage or flow rack systems which are perfect for a range of industries, suitable for moving small boxes/totes or containers.

## **Roller Track Specification**

- White, Grey/Black coloured rollers as standard (Depending on application) however other colours are available on request (longer lead times)
- Roller Width of 24.5mm as standard
- Roller Diameter of 26mm
- Roller Pitch of 28mm
- Available as regular cylindrical plastic rollers or flanged
- Available in normal or **ESD versions**
- Load Capacity of **4kg** or **8kg** per roller (with steel axles)
- Standard track lengths of 2000mm or 3000mm

#### **Roller Track Accessories**

- Roller Track Connectors
- Brake Clips
- Braces
- Brake Shoes
- Protective Caps
- Push Backstops